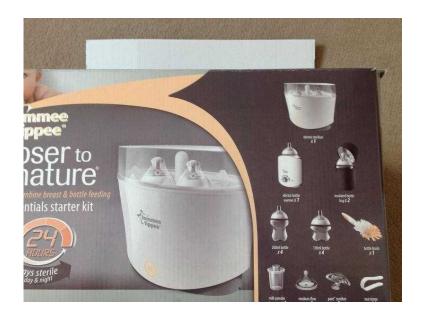

## **Tommee Tippee Starter Kit (20 GBP)**

East of England, Cambridgeshire https://www.freeadsz.co.uk/x-193442-z

Tommee Tippee closer to nature starter kit, compete set only used twice to sterilise small bottles. Kit not needed as baby will not feed from a bottle. All boxed and mostly sealed. Comes from a pet free and smoke free home. Included in box; electric steriliser, electric bottle warmer, 2 insulated bags, 4 260ml bottles, 4 150ml bottles, bottle brush, 6 milk powder dispensers, 2 medium flow teats, soother and teat.