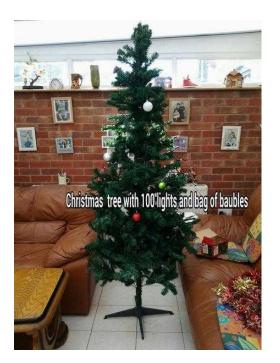

## Artiricial Christmas Tree with 100 lights, bag, baubles (10 GBP)

Location East of England, Cambridgeshire https://www.freeadsz.co.uk/x-193511-z

Christmas Tree (artificial)Two Metres high. Comes with, 100 lights, bag of