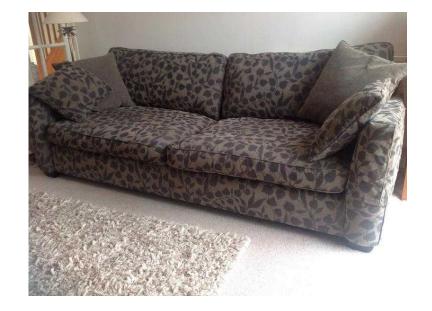

## Sofa Large (350 GBP)

Location **South East, West Sussex** https://www.freeadsz.co.uk/x-193583-z

Large comfortable John Lewis Sofa V.G.C. Two toned charcoal leaf design. 2.3 x 1.03 x

|    | Sofa                                | Large   |
|----|-------------------------------------|---------|
|    | https://www.freeadsz.co.uk<br>83-z  | /x-1935 |
| 線線 | Sofa                                | Large   |
|    | https://www.freeadsz.co.uk<br>83-z  | /x-1935 |
|    | Sofa                                | Large   |
|    | https://www.freeadsz.co.ul-<br>83-z | /x-1935 |
|    | Sofa                                | Large   |
|    | https://www.freeadsz.co.uk<br>83-z  | /x-1935 |
|    | Sofa                                | Large   |
|    | https://www.freeadsz.co.uk          | /x-1935 |
| 犯  | Sofa                                | Large   |
|    | https://www.freeadsz.co.uk          | /x-1935 |
|    | Sofa                                | Large   |
|    | https://www.freeadsz.co.uk          | /x-1935 |
|    | Sofa                                | Large   |
|    | https://www.freeadsz.co.uk          | /x-1935 |
|    | Sofa                                | Large   |
|    | https://www.freeadsz.co.uk          | /x-1935 |
|    | Sofa                                | Large   |
|    | https://www.freeadsz.co.uk<br>83-z  | /x-1935 |