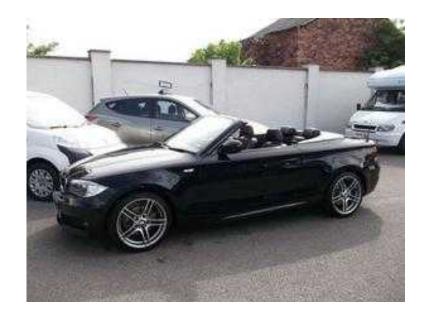

## **BMW 1 Series 2012 (10,500 GBP)**

Location **West Midlands, Warwickshire** https://www.freeadsz.co.uk/x-193638-z

Metallic Grey, Free AA Inspection And Warranty, 2 owners, Next MOT due 24/09/2016, Good bodywork, Interior Good Condition, 5 seats, Full BMW Main Dealer Service History, Very Well maintained, Original Owners Manuals, Very Economical, 63 MPG, Great Performance, 145 BHP, 12 Months Road Tax Only 30 Pounds, Great Specification, 17" Alloy Wheels, Stop/start Technology, Push Button Engine Start/stop, Key-Less Go, Air Conditioning, Auto Tinting Rear View Mirror, Digital Display, BMW I-Drive Cd Stereo System, Auxiliary Input, Usb Input, Bluetooth, Electric Front And Rear Windows, Electric Door Mirrors, BMW Alarm/ Immobiliser, Isofix Anchor Points, 6 Speed Manual Gearbox, Sport/Comfort/Eco Pro Vehicle Dynamics Modes, Adjustable Bolsters, Good Condition, Competitive Finance Options Available See Representative Examples On Our Website, Bargain, No Offers. £10,500 p/x considered Air Conditioning,