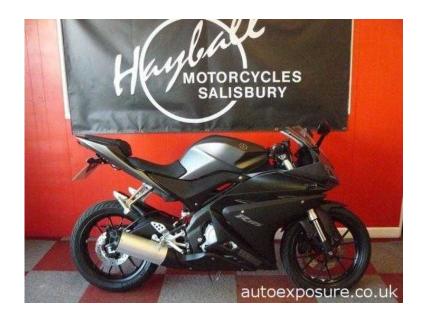

## Yamaha YZF 2014 (3,595 GBP)

Location South West, Isle Of Wight https://www.freeadsz.co.uk/x-193648-z

The Yamaha YZF-R125 is the market leading learner sports replica, the bike is leads its class in all most every way from stunning looks right the way through to it ride and handling!! This lovely grey and black 2014 revised model is exactly that and with only 1157 miles on the clock you can't beat it, it comes with the remainder of Yamaha's 24 month warranty, HPI checked, full service history and.