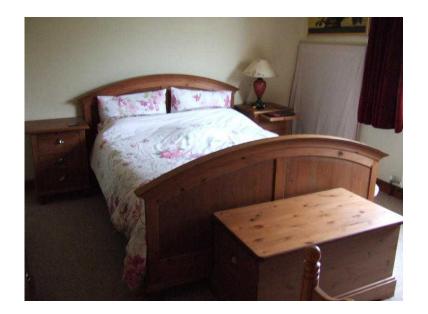

## MampS solid wood French Farmhouse Bedroom Furniture (100 GBP)

Location East of England, Cambridgeshire https://www.freeadsz.co.uk/x-193678-z

M&S solid wood French Farmhouse Kingsize Bed, Wardrobe, Blanket Box 2 Bedside Cabinets, 5 Draw Chest of Draws. &pound