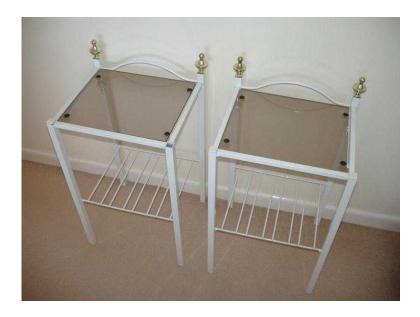

## WHITE BEDSIDE TABLES. (30 GBP)

Location East of England, Cambridgeshire https://www.freeadsz.co.uk/x-193679-z

Pair white metal & glass top bedside tables. Good condition, but one plastic corner end missing, £30 pair.