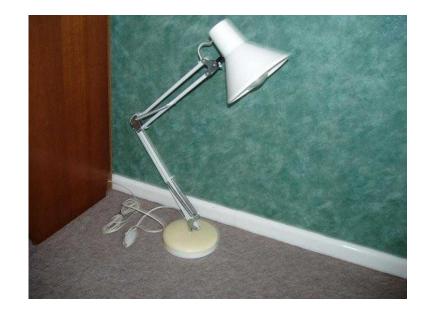

## WHITE DESK LAMP (10 GBP)

Location **East of England, Cambridgeshire** https://www.freeadsz.co.uk/x-193680-z

White Metal Retro Desk Lamp. Fully adjustable. Used but good condition. Would make great lamp for hobbies / craft work, Sewing, Cross Stitch, Jigsaws or just reading. Collection Only.