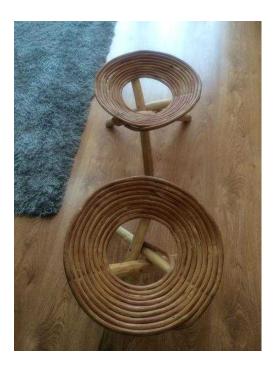

## Wooden stools (30 GBP)

FF00AdSZ.co.dk

Location **East of England, Cambridgeshire** https://www.freeadsz.co.uk/x-193685-z

Pair of wooden stools. Good.

|                                   |        |                                   |        | -                                 |        |                                   |        |                                   |        |                                   |        |                                   |        |                                   |        | -                                 |        |                                   |        |
|-----------------------------------|--------|-----------------------------------|--------|-----------------------------------|--------|-----------------------------------|--------|-----------------------------------|--------|-----------------------------------|--------|-----------------------------------|--------|-----------------------------------|--------|-----------------------------------|--------|-----------------------------------|--------|
|                                   |        |                                   |        | 900<br>900<br>1000<br>1000        |        |                                   |        |                                   |        |                                   |        |                                   |        |                                   |        |                                   |        |                                   |        |
| https://www.freeadsz.co.u<br>85-z | Wooden | https://www.freeadsz.co.v<br>85-z | Wooden | https://www.freeadsz.co.u<br>85-z | Wooden | https://www.freeadsz.co.u<br>85-z | Wooden | https://www.freeadsz.co.u<br>85-z | Wooden |
| uk/x-1936                         | stools | uk/x-1936                         | stools | uk/x-1936                         | stools | Jk/x-1936                         | stools | JK/x-1936                         | stools | uk/x-1936                         | stools |