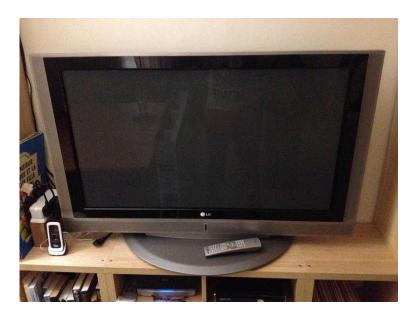

## 42quot HD ready Plasma TV (50 GBP)

Location South East, Kent https://www.freeadsz.co.uk/x-193688-z

LG 42" HD ready Plasma TV in good working condition, with remote control. 2 HDMI inputs. Excellent picture quality and built in sound system. A few scratches to black surround. Collection.