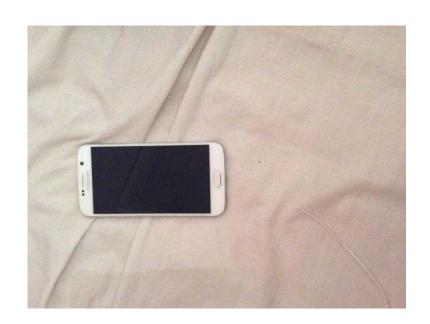

## Samsung Galaxy S6 SM-G920F (Latest Model) - 32GB - White Pearl (EE) (400 GBP)

South East, Kent Location https://www.freeadsz.co.uk/x-193695-z

Currently selling my Samsung S6 in white. Has 32GB of Memory. Locked to the EE Network. Only had the phone over a month, comes with original box, unopened headphones and charger. Have 4 cases that comes with the phone and two genuine samsung leads. Looking for a quick sale as wanna get the iphone 6. Will Swap for Iphone 6s in any