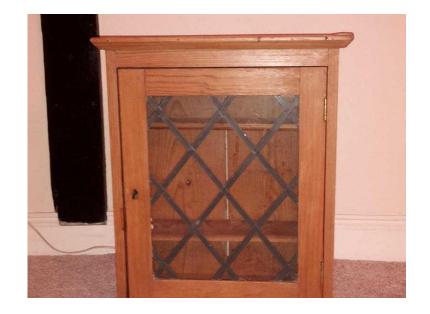

## Wall cabinet (25 GBP)

Location London, London https://www.freeadsz.co.uk/x-193719-z

Old pine display cabinet leaded light locking door. Tel

|            | Wall https://www.freeadsz.co    | cabinet    |
|------------|---------------------------------|------------|
|            | Wall                            | cabinet    |
|            | https://www.freeadsz.co         | .uk/x-1937 |
|            | Wall                            | cabinet    |
|            | https://www.freeadsz.co<br>19-z | .uk/x-1937 |
|            | Wall                            | cabinet    |
|            | https://www.freeadsz.co         | .uk/x-1937 |
| 聖          | Wall                            | cabinet    |
|            | https://www.freeadsz.co         | .uk/x-1937 |
|            | Wall                            | cabinet    |
|            | https://www.freeadsz.co         | .uk/x-1937 |
|            | Wall                            | cabinet    |
| 7.56.1     | https://www.freeadsz.co         | .uk/x-1937 |
|            | Wall                            | cabinet    |
|            | https://www.freeadsz.co         | .uk/x-1937 |
|            | Wall                            | cabinet    |
|            | https://www.freeadsz.co         | .uk/x-1937 |
|            | Wall                            | cabinet    |
| <b>***</b> | https://www.freeadsz.co         | .uk/x-1937 |