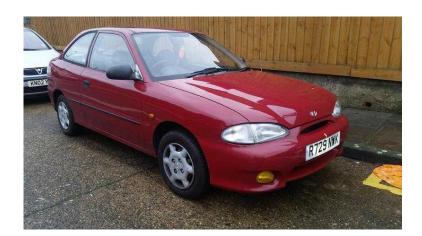

## Hyundai Accent 1998 (285 GBP)

Location **East of England, Essex** https://www.freeadsz.co.uk/x-193738-z

Lovely little 1.4 automatic 1998 on R reg mot til 2016 runs well no problems cheap to run insurance tax tidy car for year £285