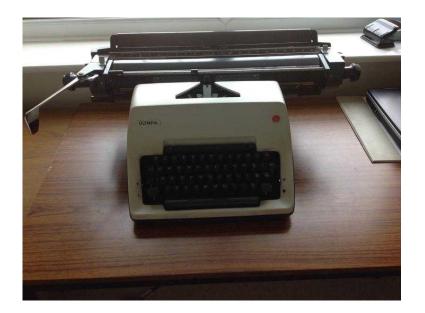

## **Olympia manual typewriter (25 GBP)**

Location https://www.freeadsz.co.uk/x-193771-z

East Midlands, Derbyshire

1960's Olympia manual typewriter with 18" carriage. In good working condition. Also included two Imperial cleaning kits in black folders circa 1950.