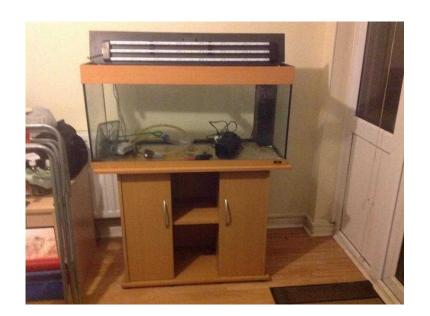

## Fish tank and matching stand with plenty of storage, complete with accessories. (100

South East, West Sussex Location https://www.freeadsz.co.uk/x-193778-z

complete fish tank set up, complete with pumps and accessories, lights etc, all ready to just add water n fish, condition is excellent with no marks or blemishes, buyer to collect, cash on collection please based in brighton size of tank is width - 39 1/2 ins, depth - 15 1/2ins height - 20ins. stand - width - 40ins, depth -16ims height - 29ins. overall. Width, 40ins. Depth 16ins. Height - 48 1.