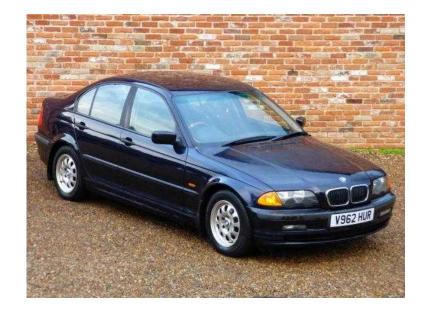

## **BMW 3 Series 2000 (493 GBP)**

Location **South East, Buckinghamshire** https://www.freeadsz.co.uk/x-193828-z

GP Cars are delighted to present for sale, BLUE, this 316 finished in blue. This car comes with; 15" alloy wheels, Electric windows, Electrically adjustable door mirrors, 5 Speed manual gearbox, Xenon headlights, Radio/Cassette, ASC, Hight and reach adjustable steering column, Height adjustable drivers seat, Air conditioning. This 316 is HPI clear, we accept credit and debit card payments, we would be happy to take your current vehicle in as part exchange and viewings are by appointment only (V962HUR), £493