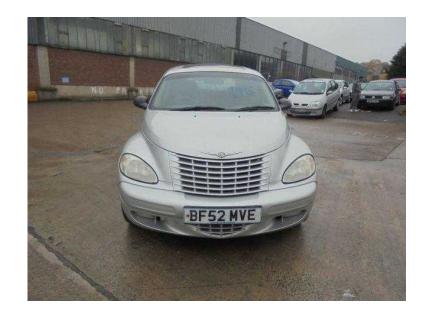

## **Chrysler PT Cruiser 2002 (995 GBP)**

Location Yorkshire and the Humber, North Yorkshire https://www.freeadsz.co.uk/x-193997-z

++ FULL 12 MONTHS MOT ++ ONLY 2 PREVIOUS OWNERS ++ SOME HISTORY ++, Air-Conditioning, Cruise Control, Alarm, Alloy Wheels (16in), Electric Windows (Front/Rear), In Car Entertainment (Radio/Cassette/CD). 4 seats, SILVER, LOOKS AND DRIVES WELL FOR AGE, LOCATED AT OUR PART EXCHANGE CLEARANCE CENTRE, BD19 5BD, CALL 07812 034432 TO VIEW, PRICED TO SELL... Open 7 days a week, Monday-Friday 9 til 6, Saturday 9 til 5 and Sunday 10.30 til 4, £995 p/x considered Alarm, Cruise