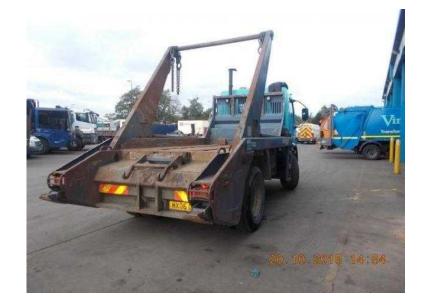

## **DAF LF 2006**

Location Yorkshire and the Humber, South Yorkshire https://www.freeadsz.co.uk/x-194068-z

daf LF220, 2006 DAF LF220 4X2 SKIP LORRY, TELEHOIST EQUIPMENT, EXCELLENT CONDITION VISIT OUR NEW WEBSITE www.refusetrucks.co.uk, Stock No: 2006 DAF LF220 4X2 SKIPLOADER, Year: 2006, Mileage: N/A, ,