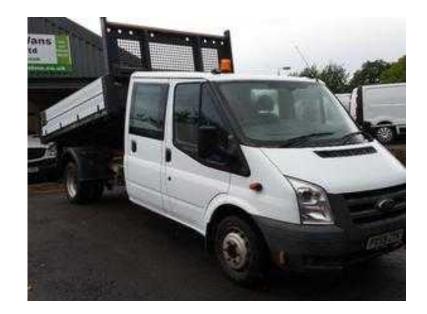

## Ford Transit 2009 (6,250 GBP)

Location **East of England, Essex** https://www.freeadsz.co.uk/x-194204-z

WHITE, ARRIVING SOON, LONG WHEEL BASE 300 PAYLOAD, GUARANTEED LOW MILEAGE, DIRECT FROM A COUNCIL CONTRACT. CALL FOR FURTHER DETAILS... £6,250