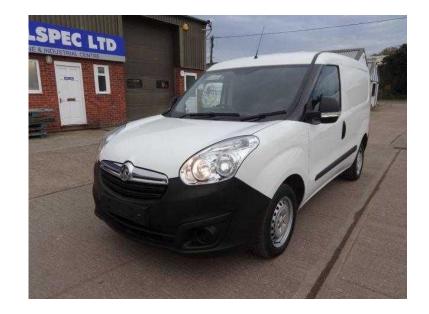

## Vauxhall Combo 2012 (40 GBP)

Location **East of England, Essex** https://www.freeadsz.co.uk/x-194207-z

2 seats, WHITE, ONE OWNER FROM NEW, GUARANTEED MILEAGE WITH FULL SERVICE HISTORY, FULL BULKHEAD, REMOTE LOCKING, FULLY PLY LINED, ELECTRIC WINDOWS, BIGGER PAYLOAD MODEL. IN EXCELLENT CONDITION THROUGHOUT. GREAT VALUE! PART EXCHANGE WELCOME, FINANCE AVAILABLE, ALL CARDS ACCEPTED... £4,000 +VAT Electric