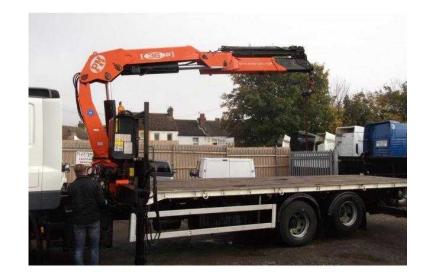

## **DAF CF 2003**

Location **East of England, Essex** https://www.freeadsz.co.uk/x-194215-z

6x2 extending container body with twist locks, Front mounted PM 36 ton remote control crane with 4 extension. IN PREPERATION NOW, Stock No: 53 Reg, Year: 2003, Mileage: N/A,