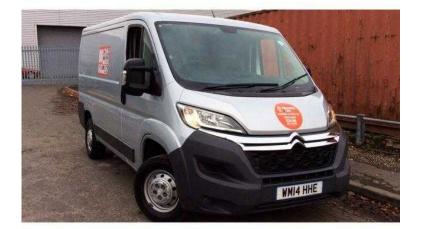

## Citroen Relay 2014 (9,995 GBP)

Location **East of England, Essex** https://www.freeadsz.co.uk/x-194220-z

Make:Citroen, Model:Relay, Engine Size:2.2, Colour:SILVER, Mileage:3000, Fuel:Diesel, Doorplan:Van, Transmission:Manual, Date First Registered:30/06/2014, No standard equipment information for this derivative was found. The Citroen Relay shown in the following video is a NEW car and a representative example only of the USED car available for purchase from us today. Please contact us for full details and specifications on the USED car. The Citroen Relay described in the following road test is a NEW car and a representative example only of the USED car available for purchase from us today. Please contact us for full details and specifications on the USED car available for purchase from us today. Please contact us for full details and specifications on the USED car available for purchase from us today. Please contact us for full details and specifications on the USED.