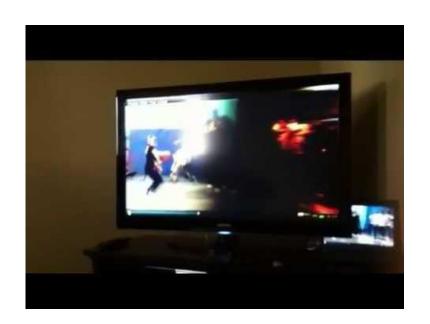

## 1 X SAMSUNG 40quot LCD T.V - MODEL LE40A656A1FXXU (250 GBP)

South East, Oxfordshire Location https://www.freeadsz.co.uk/x-194320-z

1 X SAMSUNG 40" LCD T.V - MODEL: LE40A656A1FXXU. SER: ALJL3SNS100245H. VERSION: SX03. Like new condition, all leads, remote. Exc box as chucked out when new. Has black surround/plastic and red edges/highlight. Glass screen. T.V = £250.00. Also for sale Samsung t.v glass stand (purchased with set from Curry's). Receipt available for total purchase. Stand = £60.00. Also have brand new PREMIUM LINE - 6 gang multi-way tailing socket - Black. = £25.00.