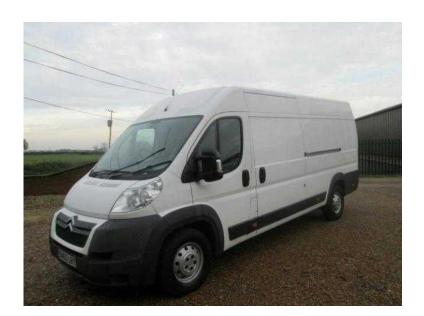

## Citroen Relay 2010 (6,995 GBP)

Location **South East, Kent** https://www.freeadsz.co.uk/x-194343-z

1 owner, Full franchise service history, Excellent bodywork, Interior Excellent Condition, Long wheelbase, 3 seats, White, Bulkhead (full), LWB, Power steering, One Owner, CD Player, FSH, Central locking, Electric windows, Electric mirrors, ABS 1 OWNER DIRECT FROM MAJOR LEASE COMPANY WELL MAINTAINED WITH FULL SERVICE HISTORY SOUGHT AFTER XLWB 120 BHP 6 SPEED MODEL FULL ELECTRIC PACK HARD TO FIND IN THIS PRICE RANGE, emission class Euro4, 3500Kg GVW. £6,995 Plus VAT