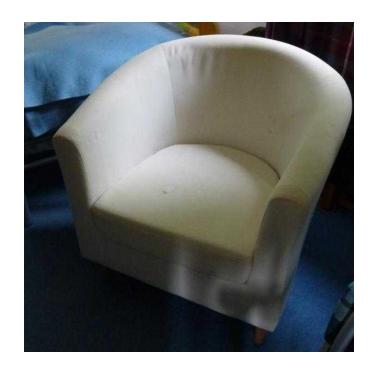

## **BUCKET TUB CHAIR (10 GBP)**

Location **South East, Surrey** https://www.freeadsz.co.uk/x-194389-z

Bucket / Tub chair - for living room or bedroom - height at back 30". Height from floor to seat 16". Width 30" Depth"