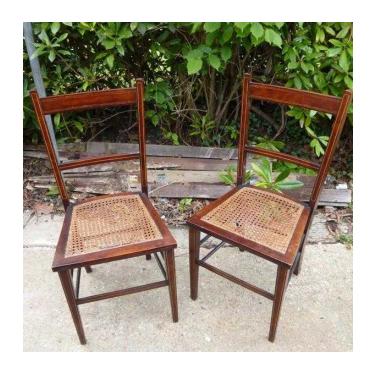

## 2 CANE CHAIRS (5 GBP)

Location **South East, Surrey** https://www.freeadsz.co.uk/x-194390-z

Pair of matching cane chairs (seat 15" x 14" approx) for bedroom or main room. One seat needs recaning. ;

| 線線  | 2                   | CANE          | CHAIRS     |
|-----|---------------------|---------------|------------|
|     | https://wwv<br>90-z | v.freeadsz.co | .uk/x-1943 |
|     | 2                   | CANE          | CHAIRS     |
|     | https://wwv<br>90-z | v.freeadsz.co | .uk/x-1943 |
|     | 2                   | CANE          | CHAIRS     |
|     | https://wwv<br>90-z | v.freeadsz.co | .uk/x-1943 |
|     | 2                   | CANE          | CHAIRS     |
|     | https://wwv<br>90-z | v.freeadsz.co | .uk/x-1943 |
| 是   | 2                   | CANE          | CHAIRS     |
|     | https://wwv<br>90-z | v.freeadsz.co | .uk/x-1943 |
| 組織機 | N                   | CANE          | CHAIRS     |
|     | https://wwv<br>90-z | v.freeadsz.co | .uk/x-1943 |
|     | 2                   | CANE          | CHAIRS     |
|     | https://wwv<br>90-z | v.freeadsz.co | .uk/x-1943 |
|     | Ν                   | CANE          | CHAIRS     |
|     | https://wwv<br>90-z | v.freeadsz.co | .uk/x-1943 |
| 温繁耀 | N                   | CANE          | CHAIRS     |
|     | https://wwv<br>90-z | v.freeadsz.co | .uk/x-1943 |
|     | Ν                   | CANE          | CHAIRS     |
|     | https://wwv<br>90-z | v.freeadsz.co | .uk/x-1943 |