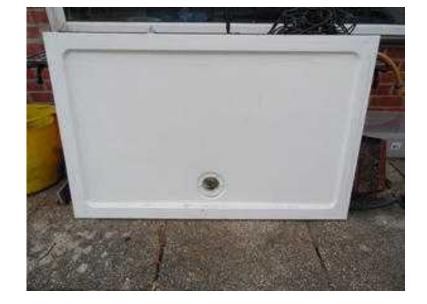

## **Shower Cubicle (50 GBP)**

Location **Northern Ireland, County Durham** https://www.freeadsz.co.uk/x-194480-z

Complete Shower Cubicle 1200x750 tray, 3 doors ,all fittings inc. Buyer must

| Shower                            | Cubicle   |
|-----------------------------------|-----------|
| https://www.freeadsz.co.i<br>80-z | ık/x-1944 |
| Shower                            | Cubicle   |
| https://www.freeadsz.co.          | ık/x-1944 |
| Shower                            | Cubicle   |
| https://www.freeadsz.co.          | ık/x-1944 |
| Shower                            | Cubicle   |
| https://www.freeadsz.co.l         | ık/x-1944 |
| Shower                            | Cubicle   |
| https://www.freeadsz.co.l         | ık/x-1944 |
| Shower                            | Cubicle   |
| https://www.freeadsz.co.i         | ık/x-1944 |
| Shower                            | Cubicle   |
| https://www.freeadsz.co.i         | ık/x-1944 |
| Shower                            | Cubicle   |
| https://www.freeadsz.co.          | ık/x-1944 |
| Shower                            | Cubicle   |
| https://www.freeadsz.co.i<br>80-z | ık/x-1944 |
| Shower                            | Cubicle   |
| https://www.freeadsz.co.i<br>80-z | ık/x-1944 |