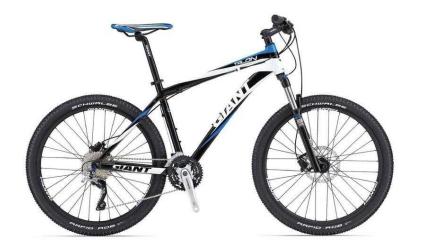

## GIANT TALON 2 (2013 Model), Bought New Early 2015, Ridden Twice, AS NEW amp K

Location South East, Berkshire

https://www.freeadsz.co.uk/x-194519-z

£550 ONO - MUST SELL BEFORE Christmas!! AS NEW - RIDDEN TWICE; Happy to throw in: 1) GIRO

helmet, also as new and used twice.

2) GT85 lubricant Specification: FRAME - SIZE: S (16 inch)

COLOURS: Black/White/Blue

FRAME: ALUXXGrade Butted Aluminium

FORK: RockShox XC 30 w/ lockout, 100mm travel COMPONENTS - HANDLEBAR: Giant Connect XC,

15mm rise, 690 x 31.8

STEM: Giant Sport Alloy, 7 degree rise SEATPOST: Giant Sport Alloy, 30.9 SADDLE: Giant Performance MTB

PEDALS: MTB Caged, Resin/Steel DRIVETRAIN - SHIFTERS: Shimano Deore, 3x10 speed

FRONT DERAILLEUR: Shimano Deore

REAR DERAILLEUR: Shimano XT Shadow, 10speed BRAKES: Shimano M395, [F] 180mm [R] 160mm rotors

BRAKE LEVERS: Shimano M395 CASSETTE: Shimano HG62 1134t

CHAIN: KMC X10

CRANKSET: Shimano M522 24/32/42

BOTTOM BRACKET: Shimano ES25 Octalink WHEELS - RIMS: Giant CR70 double wall Aluminium

HUBS: Giant Tracker Sport, 32h