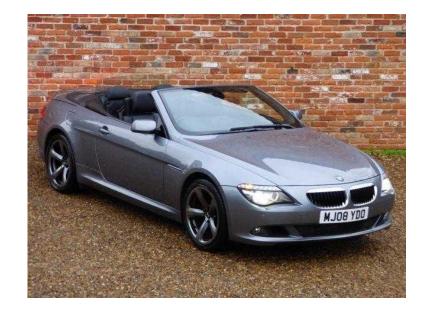

## BMW 6 Series 2008 (10,993 GBP)

Location **East of England, Essex** https://www.freeadsz.co.uk/x-194611-z

GP Cars are delighted to present for sale, GREY, this stunning, full service history 630i finished in metallic grey with a full black leather interior. This car comes with; 19" grey alloy wheels, Front and rear parking distance control, Electric folding heated door mirrors, Colour satellite navigation, Automatic low light sensing Bi Xenon headlights, Electrically adjustable front seats with drivers memory, Illuminating door sills, Multifunction steering wheel with gear change paddles, Front and rear electric windows, Electric glass wind breaker, DTC, Bluetooth telephone integration, Electrically adjustable steering column, Cruise control, Trip computer, TPMS Tyre pressure monitoring, Rain sensor, Sport mode, Dual zone climate control air conditioning, Radio/6CD/USB/Aux, Category 1 alarm and immobiliser. This 6 Series is HPI clear, we accept credit and debit card payments, we can organise competitive finance for you and we would be happy to take your current vehicle in as part exchange. Viewing by appointment only (MJ08YDO), £10,993