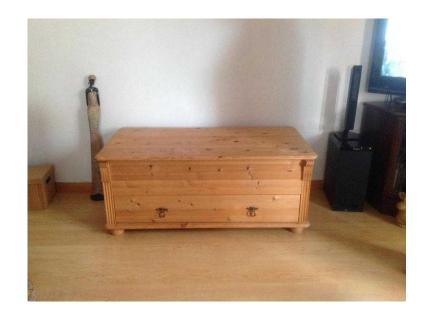

## Solid pine chest, the 55 (55 GBP)

Location **East of England, Cambridgeshire** https://www.freeadsz.co.uk/x-194627-z

solid pine chest Top opens fully and stays open large drawer couple of water marks on the top but easily sanded away height 18in depth 22in length 43.5in lovely looking heavy piece of furniture;