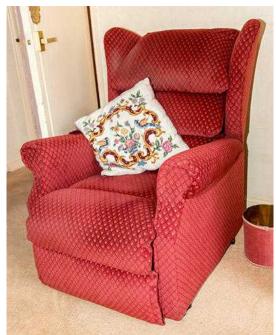

## Pair of matching Sherbourne Rise and Recline Chairs (560 GBP)

East of England, Norfolk Location

https://www.freeadsz.co.uk/x-194677-z

Pair of matching Sherbourne 757 Rise and Recline Chairs

Motor mechanism to either recline back or lift up to a standing position at the push of a button.

Penrith wine coloured fabric.

Approx. dimensions when closed:

32inches wide 40inches deep 40inches high.

Purchased new about 10 years ago at £900 each.

£280 each.

Has fire safety sticker attached.

Pocket for storing controller.

To view or collect from Sprowston, Norwich.

Local delivery could be.

| o.                     | air<br>se          |
|------------------------|--------------------|
| ns://www.freeadsz.co.i | ڡ                  |
| fre                    | of mat             |
| א<br>ע                 | matching<br>າd Rec |
| <u> </u>               | <u>ეე</u>          |
| 3                      | hing Sh<br>Recline |
| _                      | **                 |