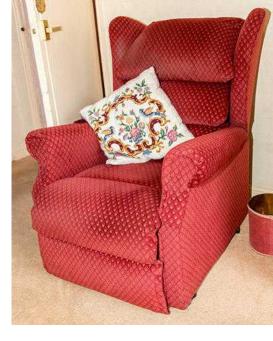

## Pair of matching Sherbourne Rise and Recline Chairs (560 GBP)

East of England, Norfolk Location

https://www.freeadsz.co.uk/x-194677-z

Pair of matching Sherbourne 757 Rise and Recline Chairs

Motor mechanism to either recline back or lift up to a standing position at the push of a button.

Penrith wine coloured fabric.

Approx. dimensions when closed:

32inches wide 40inches deep 40inches high.

Purchased new about 10 years ago at £900 each.

£280 each.

Has fire safety sticker attached.

Pocket for storing controller.

To view or collect from Sprowston, Norwich.

Local delivery could be.

| o.                     | air<br>se          |
|------------------------|--------------------|
| ns://www.freeadsz.co.i | ڡ                  |
| fre                    | of mat             |
| א<br>ע                 | matching<br>າd Rec |
| <u> </u>               | <u>ეე</u>          |
| 3                      | hing Sh<br>Recline |
| _                      | **                 |