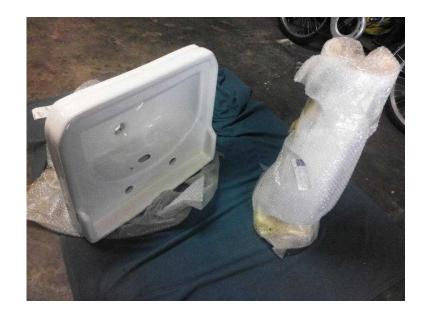

## SINKBASIN AND PEDESTALBRAND NEWRRP OVER 200 (35 GBP)

Yorkshire and the Humber, South Yorkshire Location https://www.freeadsz.co.uk/x-194681-z

BRAND NEW WICKES HAMILTON RANGE SINK/BASIN AND PEDESTAL, RRP OVER £200, THIRD PHOTO IS OF SAME TYPE WE HAVE