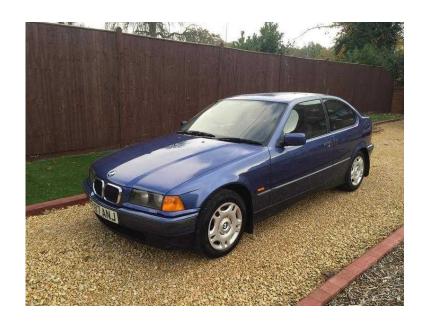

## **BMW 316i COMPACT AUTOMATIC LOW MILEAGE FSH (995 GBP)**

South East, Kent Location https://www.freeadsz.co.uk/x-194752-z

BMW 316i COMPACT \*\*AUTOMATIC LOW MILEAGE FSH\*\* What an amazingly well looked after 1997 BMW that has covered just 73,000 miles from new which is backed by an incredible 18 stamps in it's service book with 13 of those from the BMW main dealer.

Drives like new and has an interior and exterior condition that has to be described as one of the best available. Specification includes rear parking sensors, cd player, electric windows and mirrors. MOT runs until 24th February 2016

Represents outstanding value for an automatic at.....&pound

AUTOMATIC

LOW

COMPACT / MILEAGE

| https://www.freeadsz.co.uk/x-1947<br>52-z | H |
|-------------------------------------------|---|
| sz.co.uk/x-1947                           |   |