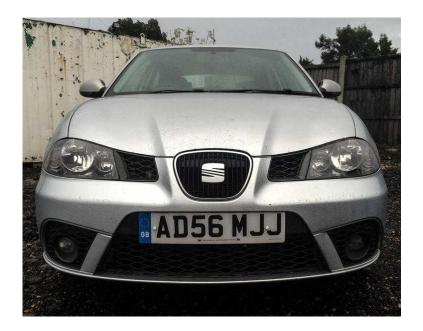

## SEAT IBIZA FR 1.9TDS 130BHP Model Diesel (2,795 GBP)

Location South East, Kent https://www.freeadsz.co.uk/x-194756-z

SEAT IBIZA FR 1.9TDS 130BHP Model Diesel REG: AD56 MJJ MILEAGE: 71894 CHASSIS: V55ZZZ6LZ7R107148 PRICE: £2795 Mot Expires: 16 May 2016 Year of manufacture 2007 Cylinder capacity (cc) 1896cc COâ,,Emissions 139 g/km Fuel type DIESEL Vehicle status SORN in place Vehicle colour GREY Wheelplan 2 AXLE RIGID BODY Drivers air bag (sports steering wheel) Passengers air bag Front seat air bag 2 keys CD player Digital climate control Sports seats (FR Embossed) Electric adjustable door mirrors Steering wheel stereo controls 17" Alloys in excellent condition (no curbs) recently refurbed colour: Anthracite All 4 tyres good condition Engine is in top conditions Bodywork great condition few tiny scratches here and there as you can see in