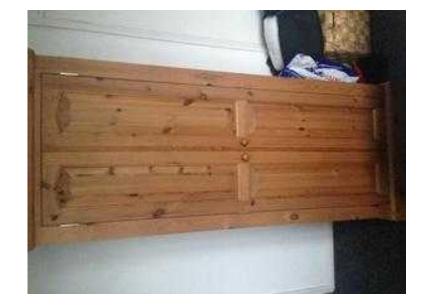

## pine wardrobe (50 GBP)

Location **South East, West Sussex** https://www.freeadsz.co.uk/x-194785-z

2 door pine wardrobe with hanging rail and 2 shelves.;

|     | 2.                               |           |
|-----|----------------------------------|-----------|
|     | https://www.freeadsz.co.         | ık/x-1947 |
|     | pine                             | wardrobe  |
|     | https://www.freeadsz.co.<br>85-z | uk/x-1947 |
|     | pine                             | wardrobe  |
|     | https://www.freeadsz.co.         | uk/x-1947 |
| の変数 | pine                             | wardrobe  |
|     | https://www.freeadsz.co.         | uk/x-1947 |
|     | pine                             | wardrobe  |
|     | https://www.freeadsz.co.         | uk/x-1947 |
|     | pine                             | wardrobe  |
|     | https://www.freeadsz.co.         | uk/x-1947 |
|     | pine                             | wardrobe  |
|     | https://www.freeadsz.co.         | uk/x-1947 |
|     | pine                             | wardrobe  |
|     | https://www.freeadsz.co.         | uk/x-1947 |
|     | pine                             | wardrobe  |
|     | https://www.freeadsz.co.         | uk/x-1947 |
|     | pine                             | wardrobe  |
|     | https://www.freeadsz.co.         | лк/х-1947 |