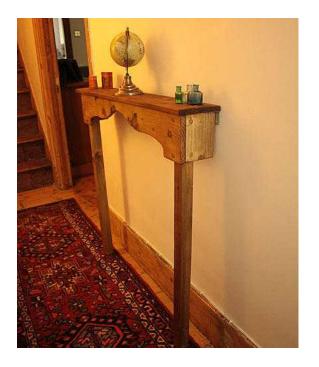

## Handmade Narrow Table Hallway Console (75 GBP)

Location South East, West Sussex https://www.freeadsz.co.uk/x-194792-z

Size: W88cm x D15cm x H91cm approx. Weight: 4Kgs.

Narrow table hallway console handmade with reclaimed timber.

I made this table using reclaimed timber.

I sanded the timber down extensively and once I put the table together I stained the top with walnut stain and the rest of the table with dark brown stain.

I then gave it 2 coats of bees wax to protect it.

There are 2 metal brackets on both sides of the table under the top for wall fixing.

I think this table is great for the hall or any area where it's not quite big enough for an actual table.

DELIVERY TO THE UK VIA PARCEL FORCE 48 £14