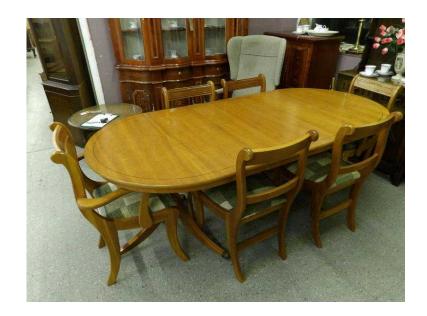

## D end extendable dining table with 6 chairs in our 20 off sale (96 GBP)

South East, West Sussex Location https://www.freeadsz.co.uk/x-194795-z

Was £120 Now £96 in our 20% off all items sale! Sale ends 30/11/15 D end extendable dining table with 6 chairs (the chairs have no fire lables so are being sold as an upholstery project) good condition. The measurements not extended are H-77cm W-160.5cm D-100cm and extended W-216cm. (Pc131) View this & lots more at The Recycled Goods Factory's 5000 sq ft Showroom OPEN 7 days a week The Recycled Goods Factory, 44 Chartwell Rd, Lancing Business Park, BN15 8UE 10am-7pm & Sunday 12-4pmFree & Easy Onsite Parking www.TheRGF.co