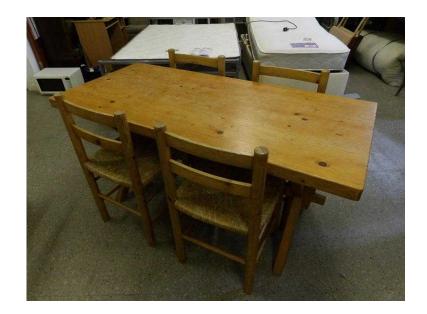

## Solid pine table with 4 rush bottomed chairs in our 20 off sale (96 GBP)

South East, West Sussex Location https://www.freeadsz.co.uk/x-194797-z

Was £120 Now £96 in our 20% off all items sale! Sale ends 30/11/15 Solid pine farmhouse style table with 4 rush bottomed chairs. Few marks on the top of the table but will look as good as new after a bit of sanding. The measurements are H-74cm W-152cm D-69cm (pc129) View this & lots more at The Recycled Goods Factory's 5000 sq ft Showroom OPEN 7 days a week The Recycled Goods Factory, 44 Chartwell Rd, Lancing Business Park, BN15 8UE OPEN Mon-Sat 10am-7pm & Sunday 12-4pmFree & Easy Onsite Parking www.TheRGF.co