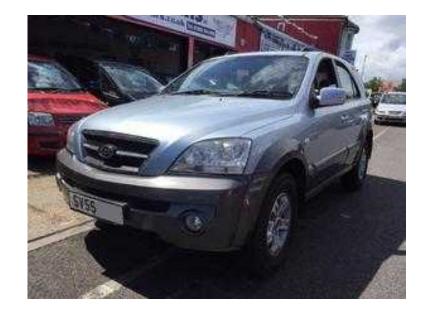

## Kia Sorento 2005 (5,999 GBP)

Location **West Midlands, Herefordshire** https://www.freeadsz.co.uk/x-194826-z

£5,999, Body Type: SUV, Location: Choose a dealer location: 67,000 Miles, Year Built: 2005, Engine Size: Choose an engine sizeL, Transmission: Automatic, Fuel Type: Diesel, Owners: 2