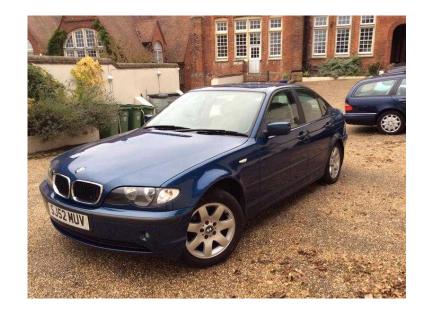

## **BMW 3 Series 2002 (1,460 GBP)**

Location **South East, East Sussex** https://www.freeadsz.co.uk/x-194860-z

This is a true reflection of a well looked after BMW, the car has the usual age related marks but a comfortable and smooth drive and in very good condition. New Michelin rear tyres fitted last year, new batterie fitted three months ago. MOT until Sept