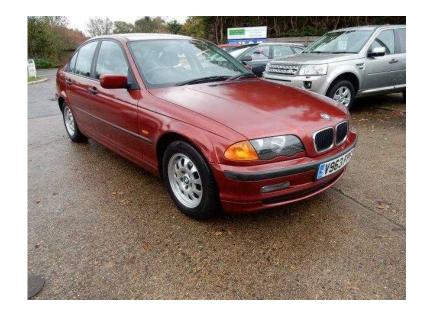

## **BMW 3 Series 2000 (500 GBP)**

Location **South East, East Sussex** https://www.freeadsz.co.uk/x-194864-z

PART EX TO CLEAR, RUNS AND DRIVES, MOT UNTIL JAN 20TH 2016, HAS FEW MARKS BARGAIN CAR FIRST COME FIRST SERVE, Part service history, Cloth interior, Air-Conditioning (Automatic), Cruise Control, Alarm, Alloy Wheels (15in), Electric Windows (Front), In Car Entertainment (Radio/Cassette). 5 seats, Metallic RED, ESTABLISHED 25 YEARS SALES SERVICING FINANCE CAN ADD A 15 MONTH WARRANTY FOR ONLY £149, £500 Alarm, Cruise