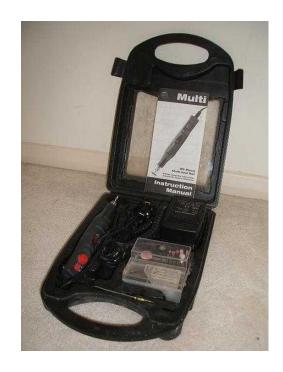

## **Craft Tool electric with attachments (16 GBP)**

Location **South East, West Sussex** https://www.freeadsz.co.uk/x-195184-z

'Multi' 9710 electric craft tool drill (Dremel-type) with transformer & min. 48 attachment accessories for cutting, polishing, drilling, carving, sanding. In original case and.