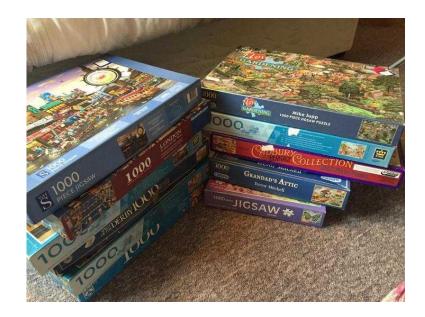

## 11 x 1000 Piece Jigsaw Puzzles (15 GBP)

Location **South East, West Sussex** https://www.freeadsz.co.uk/x-195186-z

11 x 1000 piece puzzles, various pictures, various makes Will also sell in smaller amounts if you don't want all