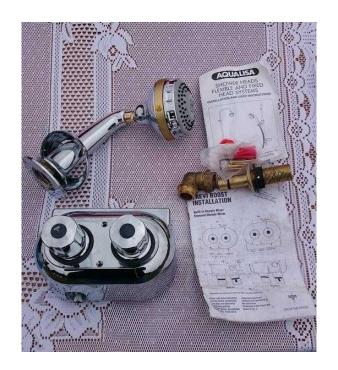

## AQUALISA VARISPRAY FIXED SHOWER HEAD AND MIXER TAP IN CHROME (50 GBF

East Midlands, Northamptonshire Location https://www.freeadsz.co.uk/x-195281-z

AQUALISA VARISPRAY - CHROME FIXED SHOWER HEAD AND MIXER TAP Was bought new and never used, but has been stored away for a few years. Some slight marks on the mixer taps, but probably can be buffed out. All the fixings and extras that came with it are still intact, as well as instruction booklets for both. Was quite expensive when first bought, so grab a.