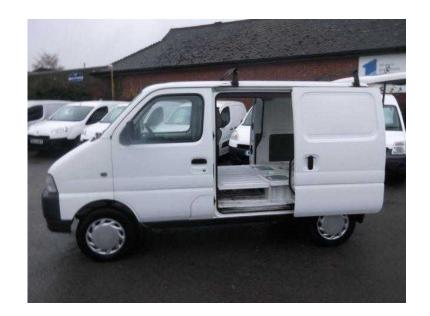

## **Suzuki Carry 2000 (1,495 GBP)**

Location London, London https://www.freeadsz.co.uk/x-195484-z

L.E.Z. COMPLIANT VAN WITH 6 MONTHS ROAD TAX INCLUDED, Next MOT due 30/11/2016, 6 months tax, Full service history, 2 seats, WHITE, ONE OWNER SINCE NEW, Only Been Used For Local Work By a Gardener. Twin Side Doors, Glazed Tailgate, Stereo, Power Steering, NEW MOT & SERVICED, Great Little Run Around and Very Economical. PART EX BARGAIN. Tel 01306 713512 or 07789 501424. Open 7 Days A Week. NO VAT TO PAY ON THIS LEZ COMPLIANT PART EXCHANGE, £1,495 no VAT Power Steering,