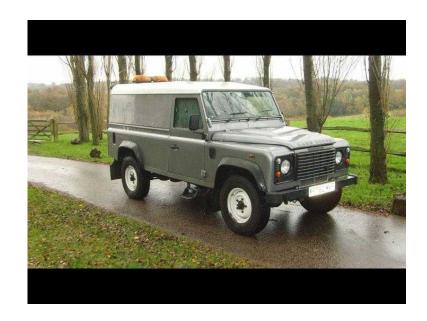

## Land Rover Defender 110 2013 (10,500 GBP)

Location **South East, East Sussex** https://www.freeadsz.co.uk/x-195555-z

| 回級認 | Land Rover Defender 110<br>2013           |
|-----|-------------------------------------------|
|     | https://www.freeadsz.co.uk/x-1955<br>55-z |
| 温光彩 | Land Rover Defender 110<br>2013           |
|     | https://www.freeadsz.co.uk/x-1955<br>55-z |
|     | Land Rover Defender 110<br>2013           |
|     | https://www.freeadsz.co.uk/x-1955<br>55-z |
|     | Land Rover Defender 110<br>2013           |
|     | https://www.freeadsz.co.uk/x-1955<br>55-z |
|     | Land Rover Defender 110<br>2013           |
|     | https://www.freeadsz.co.uk/x-1955<br>55-z |
|     | Land Rover Defender 110<br>2013           |
|     | https://www.freeadsz.co.uk/x-1955<br>55-z |
|     | Land Rover Defender 110<br>2013           |
|     | https://www.freeadsz.co.uk/x-1955<br>55-z |
|     | Land Rover Defender 110<br>2013           |
|     | https://www.freeadsz.co.uk/x-1955<br>55-z |
|     | Land Rover Defender 110<br>2013           |
|     | https://www.freeadsz.co.uk/x-1955<br>55-z |
|     | Land Rover Defender 110<br>2013           |
|     | https://www.freeadsz.co.uk/x-1955<br>55-z |