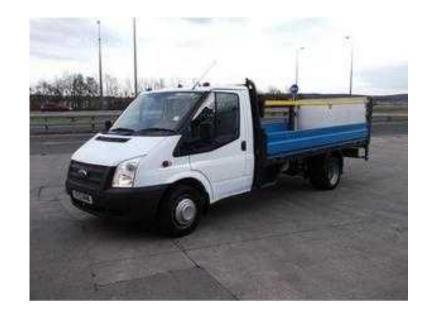

## Ford Transit 2012 (8,499 GBP)

Location South East, East Sussex https://www.freeadsz.co.uk/x-195559-z

TRANSIT 280 SWB 48000 MILES ,EXCELLENT CONDITION ALL ROUND ABS, Air Bag, Immobiliser, Central Locking, Electric Windows, CD Player, Anti-Theft System, Side Load Door, Ply-Lined, Dual Passenger Seat, Bulkhead, Barn