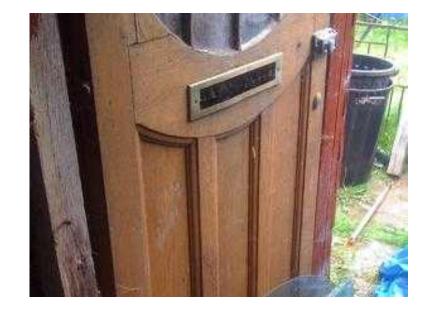

## Old Pine Door (80 GBP)

Location West Midlands, West Midlands https://www.freeadsz.co.uk/x-195608-z

Ledged & Braced Pine Door. Heavy Construction 2020mm x 808mm .Complete with Lock & Hinges. In very good.