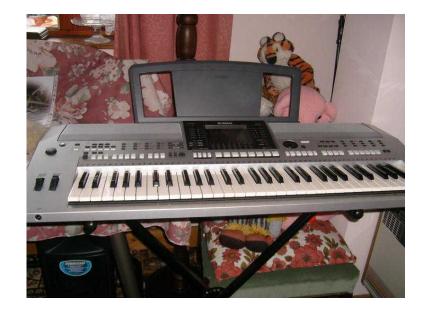

## Key Board (400 GBP)

Location **West Midlands, Shropshire** https://www.freeadsz.co.uk/x-195683-z

Yamaha PSR-S900. Large keys. Four Octives. Good little player with backing and display board! Hardley.