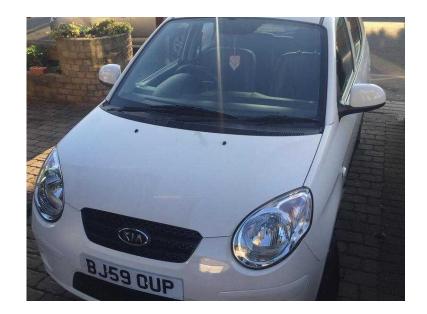

## **Kia Picanto 2010 (3,250 GBP)**

Location **West Midlands, Warwickshire** https://www.freeadsz.co.uk/x-195803-z

White KIA Picanto 2010 (59) 1.0l. 2 owners. 47,800 mileage. Manual gearbox. Petrol. It has had a new clutch and 3 new tyres. Electric Windows (front). 2 keys. In car entertainment (CD/ MP3/ Radio). Four seats. Power assisted steering. Folding rear seats. This has been a great car and very reliable, genuine reason for sale. It's very cheap to run and cheap to insure as it is a low insurance group. Only £30pa tax. Please don't hesitate to call/text to book a viewing or for.